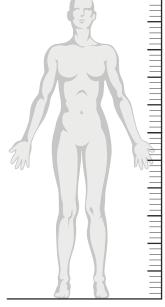

#### HEIGHT

Measure height vertically between the top of the head and the sole, on the person standing straight, feet together.

#### HEIGHT

Measure height vertically between the top of the head and the sole, on the person standing straight, feet together.

Chest circumference is the largest measurement taken on a person standing, breathing normally, passing the measuring tape horizontally at the chest, below the armpits, arms down. **2-WAIST** Waist circumference is the measurement taken at the waist (the narrowest point between chest and hips), while breathing normally, on a person standing with