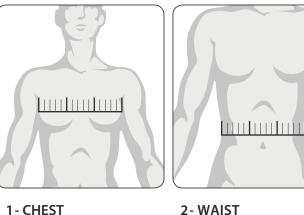

#### 1- CHEST

Chest circumference is the largest measurement taken on a person standing, breathing normally, passing the measuring tape horizontally at the chest, below the armpits, arms down.

# 2-WAIST Waist circumference is the measurement

taken at the waist (the narrowest point between chest and hips), while breathing normally, on a person standing with relaxed abdomen.