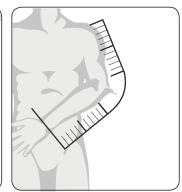

## MEN SIZE CHART (measurements in centimeters)

3- HIPS

(buttocks).

# 

at the widest point of the basin

#### 3- HIPS

Hips circumference is taken horizontally at the widest point of the basin (buttocks).

IPN HILLIN