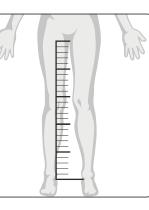

#### 4- INSEAM Hips circumference is taken horizontally

Inner legs length (from crotch to the ground) is the distance measured along the leg between the lowest part of the bust and the sole on a person standing straight, with feet slightly apart. If the suit has "booties", take measurement with shoes.