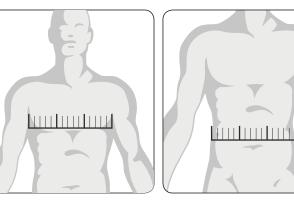

#### 1- CHEST

Chest circumference is the largest measurement taken on a person standing, breathing normally, passing the measuring tape horizontally at the chest, below the armpits, arms down.

# 2-WAIST Waist circumference is the measurement

taken at the waist (the narrowest point between chest and hips), while breathing normally, on a person standing with relaxed abdomen.

#### HEIGHT

Measure height vertically between the top of the head and the sole, on the person standing straight, feet together.

Chest circumference is the largest measurement taken on a person standing, breathing normally, passing the measuring tape horizontally at the chest, below the armpits, arms down. **2-WAIST** Waist circumference is the measurement taken at the waist (the narrowest point between chest and hips), while breathing normally, on a person standing with

relaxed abdomen.