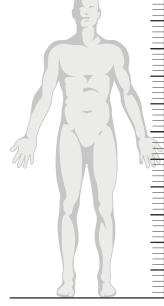

#### HEIGHT

Measure height vertically between the top of the head and the sole, on the person standing straight, feet together.

#### HEIGHT

Measure height vertically between the top of the head and the sole, on the person standing straight, feet together.

Chest circumference is the largest measurement taken on a person standing, breathing normally, passing the measuring tape horizontally at the chest, below the armpits, arms down. **2-WAIST** Waist circumference is the measurement taken at the waist (the narrowest point between chest and hips), while breathing normally, on a person standing with