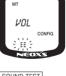

# PROGRAM PROFILE

INCREASE VALUE

SDD config

PRESS KEY TO SAVE VALUE AND GO TO NEXT NUMBER

DECREASE VALUE