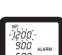

## PROGRAM ALARMS

PRESS KEY TO SAVE VALUE AND GO TO NEXT NUMBER

DECREASE VALUE