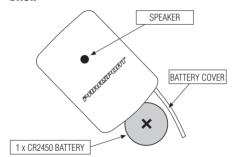

#### BACK

#### INSERT WITH + TOWARDS THE BOTTOM OF THE UNIT!

After replacing the battery and when receiving a new unit, the NEOXS is in power saving mode and is inoperative. Pushing the button will wake the unit and start regular operation until next battery replacement.