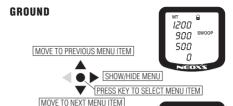

# **GROUND SET**

RESET GROUND REFERENCE

EFERENCE

EXIT FUNCTION

PRESS KEY TO GO TO VOLUME SETTING

GND