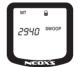

QUICK REFERENCE



#### FRONT



#### BACK





#### INSERT WITH + TOWARDS THE BOTTOM OF THE UNIT!

After replacing the battery and when receiving a new unit, the NEOXS is in power saving mode and is inoperative. Pushing the button will wake the unit and start regular operation until next battery replacement.



INFLIGHT



Press any key to wake up the Neoxs from stand-by mode (display turned off).

Press and release SELECT few times until the lock turns off to unlock the key.

After 30 seconds without touching the button the unit locks the key and then returns to stand by mode.

### **PROFILES**

PREVIOUS PROFILE

MT 1200 PROFILE 900 500 1 0

PROGRAM PROFILE | EXIT FUNCTION

PRESS KEY TO SELECT PROFILE

NEXT PROFILE

# PROGRAM PROFILE

INCREASE VALUE



SDD config

PRESS KEY TO SAVE VALUE AND GO TO NEXT NUMBER

DECREASE VALUE

### PROGRAM SWOOP

### INCREASE VALUE





PRESS KEY TO SAVE VALUE AND GO TO NEXT NUMBER

DECREASE VALUE

## PROGRAM ALARMS





PRESS KEY TO SAVE VALUE AND GO TO NEXT NUMBER

DECREASE VALUE





# **GROUND SET**

RESET GROUND REFERENCE



EFERENCE

EXIT FUNCTION

PRESS KEY TO GO TO