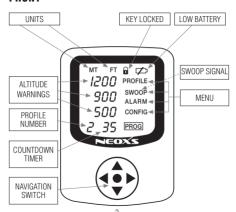

#### FRONT

INFLIGHT

Press any key to wake up the Neoxs from stand-by mode (display turned off).

Press and release SELECT few times until the lock turns off to unlock the key.

After 30 seconds without touching the button the unit locks the key and then returns to stand by mode.