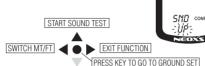

#### BACK

# **GROUND SET**

RESET GROUND REFERENCE

EFERENCE

EXIT FUNCTION

PRESS KEY TO GO TO VOLUME SETTING

GND

# VOLUME SET

INCREASE VOLUME LEVEL

SWITCH MT/FT | EXIT FUNCTION

PRESS KEY TO GO TO SOUND TEST

DECREASE VOLUME LEVEL

#### SOUND TEST

Sound test sequence can be interrupted by touching the button.

PARASPORT ITALIA - Via Vigone, 25/A - 10061 CAVOUR (TO) Italy Tel. +39(0121)69692 - Fax +39(0121)6207 www.parasport.it - info@parasport.it